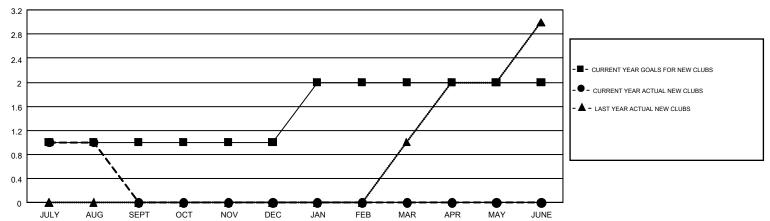

## GOALS AND ACTUAL NEW CLUBS CUMULATIVE

## GMT MONTHLY MEMBERSHIP PROGRESS REPORT

Results as of: 8/31/2018

Multiple District 60

LOCATION: GUYANA

GMT: CARLTON LLOYD

GMT CA 1

| Clubs         |               |           |               | Members               |                           |                         |                                                    |  |
|---------------|---------------|-----------|---------------|-----------------------|---------------------------|-------------------------|----------------------------------------------------|--|
|               | RESULTS FOR   | 2018-2019 |               | RESULTS FOR 2018-2019 |                           |                         |                                                    |  |
| QUARTER       | NEW CLUB GOAL | NEW CLUBS | DROPPED CLUBS | QUARTER               | MEMBER GROWTH NET<br>GOAL | MEMBER GROWTH<br>ACTUAL | DROPPED<br>MEMBERS ACTUAL<br>(including transfers) |  |
| JULY/AUG/SEPT | 1             | 1         | 2             | JULY/AUG/SEPT         | 47                        | 65                      | 65                                                 |  |
| OCT/NOV/DEC   | 0             | 0         | 0             | OCT/NOV/DEC           | 25                        | 0                       | 0                                                  |  |
| JAN/FEB/MAR   | 1             | 0         | 0             | JAN/FEB/MAR           | 48                        | 0                       | 0                                                  |  |
| APR/MAY/JUNE  | 0             | 0         | 0             | APR/MAY/JUNE          | 5                         | 0                       | 0                                                  |  |