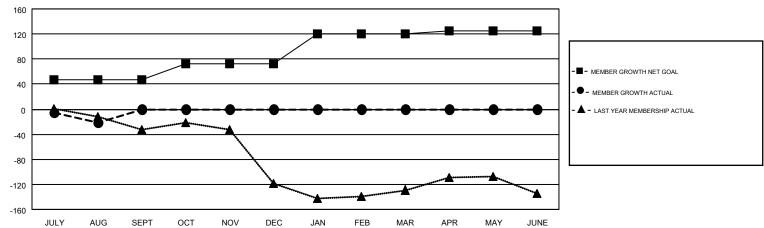

## GOALS AND ACTUAL MEMBERS CUMULATIVE

| DROPPED CLUBS: 2  DROPPED MEMBERS |    | 12 CLUBS OF 121 ADDED 1 OR MORE NEW MEMBERS | GENDER DISTE<br>MALE<br>FEMALE | , , , , , , , , , , , , , , , , , , , , |     |
|-----------------------------------|----|---------------------------------------------|--------------------------------|-----------------------------------------|-----|
| DECEASED                          | 7  | CLICK HERE FOR CUMULATIVE                   | TOTAL FAMILY UNIT MEMBERS      |                                         | 131 |
| CLUB CANCELLED 27 OTHER 31        |    | MEMBERSHIP DATA                             | FAMILY MEMBERS PAYING HALF     |                                         | 69  |
| TOTAL                             | 65 |                                             |                                |                                         |     |

## GMT MONTHLY MEMBERSHIP PROGRESS REPORT

Results as of: 8/31/2018

Multiple District 60

LOCATION: GUYANA

GMT: CARLTON LLOYD

GMT CA 1

| Clubs         |               |           |               | Members               |                           |                         |                                                    |  |
|---------------|---------------|-----------|---------------|-----------------------|---------------------------|-------------------------|----------------------------------------------------|--|
|               | RESULTS FOR   | 2018-2019 |               | RESULTS FOR 2018-2019 |                           |                         |                                                    |  |
| QUARTER       | NEW CLUB GOAL | NEW CLUBS | DROPPED CLUBS | QUARTER               | MEMBER GROWTH NET<br>GOAL | MEMBER GROWTH<br>ACTUAL | DROPPED<br>MEMBERS ACTUAL<br>(including transfers) |  |
| JULY/AUG/SEPT | 1             | 1         | 2             | JULY/AUG/SEPT         | 47                        | 65                      | 65                                                 |  |
| OCT/NOV/DEC   | 0             | 0         | 0             | OCT/NOV/DEC           | 25                        | 0                       | 0                                                  |  |
| JAN/FEB/MAR   | 1             | 0         | 0             | JAN/FEB/MAR           | 48                        | 0                       | 0                                                  |  |
| APR/MAY/JUNE  | 0             | 0         | 0             | APR/MAY/JUNE          | 5                         | 0                       | 0                                                  |  |